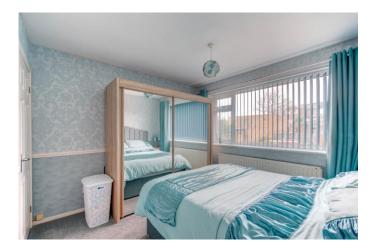

### **Description:**

Introducing this delightful three-bedroom semi-detached home nestled within a cul-de-sac in a fantastic central location.

Inside, the layout comprises an entrance hall, a converted garage into a utility room equipped with plumbing and power, a spacious open-plan lounge/diner featuring an electric fireplace, and sliding doors that open to the rear garden. Additionally, there's a kitchen with an integrated oven and fridge/freezer. Upstairs, there are three double bedrooms, accompanied by a contemporary fitted bathroom boasting a freestanding bath and a separate shower cubicle.

#### **Details:**

**Entrance Hall** 

**Utility Room** *15'8" x 7'11" (4.78m x 2.41m)* 

**Lounge/Diner** 15'10" (4.83) x 17'4" (5.28) (both max)

**Kitchen** 8'7" x 6'11" (2.62m x 2.1m)

**Master Bedroom** 10'2" x 10'7" (3.1m x 3.23m)