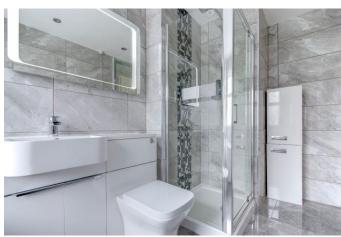

### **Description:**

Introducing this delightful three-bedroom semi-detached home nestled within a cul-de-sac in a fantastic central location.

Inside, the layout comprises an entrance hall, a converted garage into a utility room equipped with plumbing and power, a spacious open-plan lounge/diner featuring an electric fireplace, and sliding doors that open to the rear garden. Additionally, there's a kitchen with an integrated oven and fridge/freezer. Upstairs, there are three double bedrooms, accompanied by a contemporary fitted bathroom boasting a freestanding bath and a separate shower cubicle.

**Bedroom Two** 4'8" x 8'3" (1.42m x 2.51m)

**Bedroom Three** 10'2" x 6'4" (3.1m x 1.93m)

**Bathroom** 11'6" x 5'5" (3.5m x 1.65m)

**Council Tax Band:** B (tbc by solicitors). **Tenure:** Freehold (tbc by solicitors).