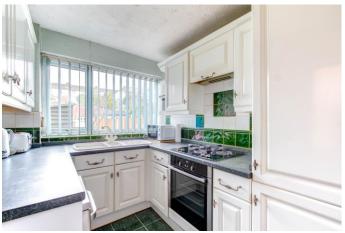

### **Description:**

Introducing this delightful three-bedroom semi-detached home nestled within a cul-de-sac in a fantastic central location.

Inside, the layout comprises an entrance hall, a converted garage into a utility room equipped with plumbing and power, a spacious open-plan lounge/diner featuring an electric fireplace, and sliding doors that open to the rear garden. Additionally, there's a kitchen with an integrated oven and fridge/freezer. Upstairs, there are three double bedrooms, accompanied by a contemporary fitted bathroom boasting a freestanding bath and a separate shower cubicle.

#### **Details:**

**Entrance Hall** 

**Utility Room** *15'8" x 7'11" (4.78m x 2.41m)* 

**Lounge/Diner** 15'10" (4.83) x 17'4" (5.28) (both max)

**Kitchen** 8'7" x 6'11" (2.62m x 2.1m)

**Master Bedroom** 10'2" x 10'7" (3.1m x 3.23m)