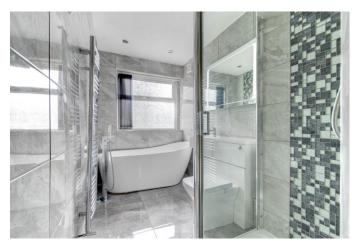

### **Description:**

Introducing this delightful three-bedroom semi-detached home nestled within a cul-de-sac in a fantastic central location.

Inside, the layout comprises an entrance hall, a converted garage into a utility room equipped with plumbing and power, a spacious open-plan lounge/diner featuring an electric fireplace, and sliding doors that open to the rear garden. Additionally, there's a kitchen with an integrated oven and fridge/freezer. Upstairs, there are three double bedrooms, accompanied by a contemporary fitted bathroom boasting a freestanding bath and a separate shower cubicle.

**Bedroom Two** 4'8" x 8'3" (1.42m x 2.51m)

**Bedroom Three** 10'2" x 6'4" (3.1m x 1.93m)

**Bathroom** 11'6" x 5'5" (3.5m x 1.65m)

**Council Tax Band:** B (tbc by solicitors). **Tenure:** Freehold (tbc by solicitors).