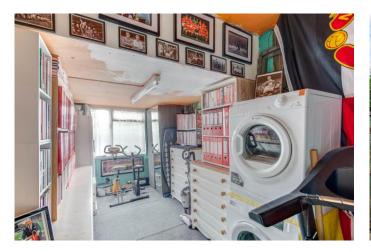

### **Description:**

Introducing this delightful three-bedroom semi-detached home nestled within a cul-de-sac in a fantastic central location.

Inside, the layout comprises an entrance hall, a converted garage into a utility room equipped with plumbing and power, a spacious open-plan lounge/diner featuring an electric fireplace, and sliding doors that open to the rear garden. Additionally, there's a kitchen with an integrated oven and fridge/freezer. Upstairs, there are three double bedrooms, accompanied by a contemporary fitted bathroom boasting a freestanding bath and a separate shower cubicle.

Externally, the front of the property offers a driveway with space for multiple vehicles and side access to the rear garden, which boasts a large lawned space with a shed featuring power and an outbuilding at the back.