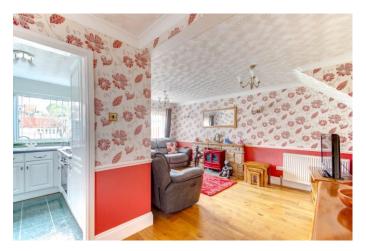

### **Description:**

Introducing this delightful three-bedroom semi-detached home nestled within a cul-de-sac in a fantastic central location.

Inside, the layout comprises an entrance hall, a converted garage into a utility room equipped with plumbing and power, a spacious open-plan lounge/diner featuring an electric fireplace, and sliding doors that open to the rear garden. Additionally, there's a kitchen with an integrated oven and fridge/freezer. Upstairs, there are three double bedrooms, accompanied by a contemporary fitted bathroom boasting a freestanding bath and a separate shower cubicle.

#### **Details:**

**Entrance Hall** 

**Utility Room** *15'8" x 7'11" (4.78m x 2.41m)* 

**Lounge/Diner** 15'10" (4.83) x 17'4" (5.28) (both max)

**Kitchen** 8'7" x 6'11" (2.62m x 2.1m)

**Master Bedroom** 10'2" x 10'7" (3.1m x 3.23m)