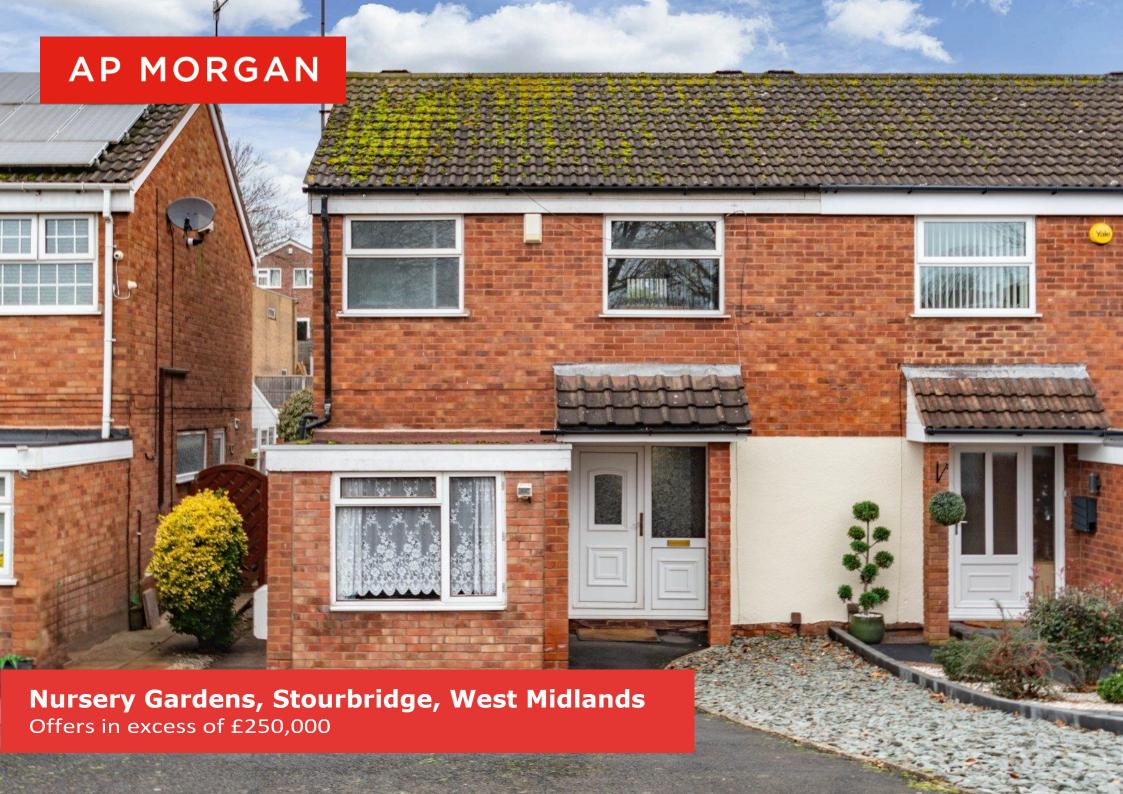

#### Features:

- Three bedroom semi detached
- Great central location
- Outbuilding
- Contemporary bathroom
- Utility Room
- Lounge/Diner
- Large rear garden
- EPC D

### **Description:**

Introducing this delightful three-bedroom semi-detached home nestled within a cul-de-sac in a fantastic central location.

Inside, the layout comprises an entrance hall, a converted garage into a utility room equipped with plumbing and power, a spacious open-plan lounge/diner featuring an electric fireplace, and sliding doors that open to the rear garden. Additionally, there's a kitchen with an integrated oven and fridge/freezer. Upstairs, there are three double bedrooms, accompanied by a contemporary fitted bathroom boasting a freestanding bath and a separate shower cubicle.

Externally, the front of the property offers a driveway with space for multiple vehicles and side access to the rear garden, which boasts a large lawned space with a shed featuring power and an outbuilding at the back.

Conveniently situated 1.2 miles from Wordsley Waterfall and Kingsway Woods. Additionally, it's within 1.9 miles from Stourbridge town centre and train station, providing excellent transport links to Worcester and Birmingham.