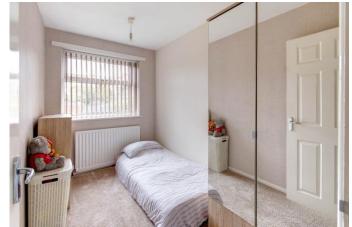

### **Description:**

Introducing this delightful three-bedroom semi-detached home nestled within a cul-de-sac in a fantastic central location.

Inside, the layout comprises an entrance hall, a converted garage into a utility room equipped with plumbing and power, a spacious open-plan lounge/diner featuring an electric fireplace, and sliding doors that open to the rear garden. Additionally, there's a kitchen with an integrated oven and fridge/freezer. Upstairs, there are three double bedrooms, accompanied by a contemporary fitted bathroom boasting a freestanding bath and a separate shower cubicle.

#### **Details:**

**Entrance Hall** 

**Utility Room** *15'8" x 7'11" (4.78m x 2.41m)* 

**Lounge/Diner** 15'10" (4.83) x 17'4" (5.28) (both max)

**Kitchen** 8'7" x 6'11" (2.62m x 2.1m)

**Master Bedroom** 10'2" x 10'7" (3.1m x 3.23m)