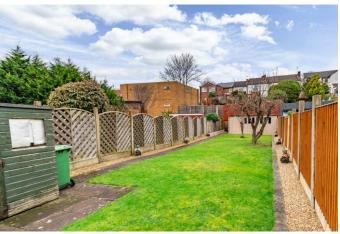

Externally, the front of the property offers a driveway with space for multiple vehicles and side access to the rear garden, which boasts a large lawned space with a shed featuring power and an outbuilding at the back.