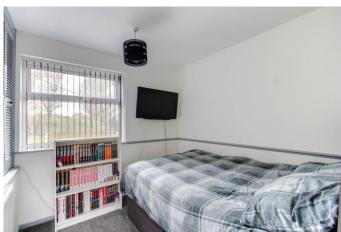

### **Description:**

Introducing this delightful three-bedroom semi-detached home nestled within a cul-de-sac in a fantastic central location.

Inside, the layout comprises an entrance hall, a converted garage into a utility room equipped with plumbing and power, a spacious open-plan lounge/diner featuring an electric fireplace, and sliding doors that open to the rear garden. Additionally, there's a kitchen with an integrated oven and fridge/freezer. Upstairs, there are three double bedrooms, accompanied by a contemporary fitted bathroom boasting a freestanding bath and a separate shower cubicle.

**Bedroom Two** 4'8" x 8'3" (1.42m x 2.51m)

**Bedroom Three** 10'2" x 6'4" (3.1m x 1.93m)

**Bathroom** 11'6" x 5'5" (3.5m x 1.65m)

**Council Tax Band:** B (tbc by solicitors). **Tenure:** Freehold (tbc by solicitors).