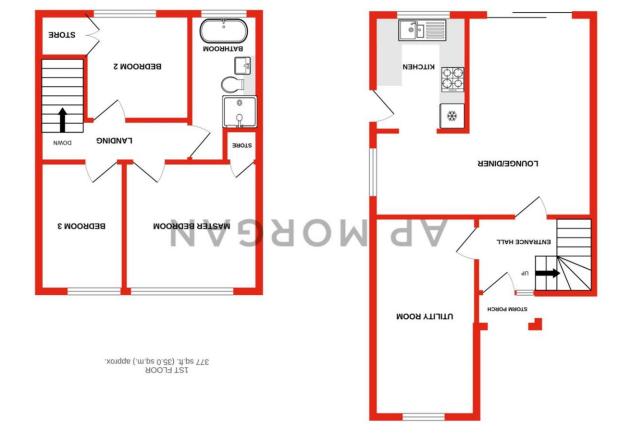

#### **Details:**

**Entrance Hall** 

**Utility Room** *15'8" x 7'11" (4.78m x 2.41m)* 

**Lounge/Diner** 15'10" (4.83) x 17'4" (5.28) (both max)

**Kitchen** 8'7" x 6'11" (2.62m x 2.1m)

**Master Bedroom** 10'2" x 10'7" (3.1m x 3.23m)

**Bedroom Two** 4'8" x 8'3" (1.42m x 2.51m)

**Bedroom Three** 10'2" x 6'4" (3.1m x 1.93m)

**Bathroom** 11'6" x 5'5" (3.5m x 1.65m)

**Council Tax Band:** B (tbc by solicitors). **Tenure:** Freehold (tbc by solicitors).

For more information or to arrange a viewing, please call us on 01384 319 400.

TOTAL FLOOR AREA: 846 sq.ft. (78.6 sq.m.) approx

.xo1qqs (.m.ps 6.54) .fl.ps e64

Whites every extended never the second of th