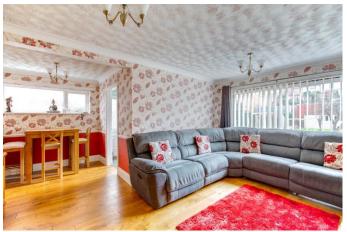

### **Description:**

Introducing this delightful three-bedroom semi-detached home nestled within a cul-de-sac in a fantastic central location.

Inside, the layout comprises an entrance hall, a converted garage into a utility room equipped with plumbing and power, a spacious open-plan lounge/diner featuring an electric fireplace, and sliding doors that open to the rear garden. Additionally, there's a kitchen with an integrated oven and fridge/freezer. Upstairs, there are three double bedrooms, accompanied by a contemporary fitted bathroom boasting a freestanding bath and a separate shower cubicle.

#### **Details:**

**Entrance Hall** 

**Utility Room** *15'8" x 7'11" (4.78m x 2.41m)* 

**Lounge/Diner** 15'10" (4.83) x 17'4" (5.28) (both max)

**Kitchen** 8'7" x 6'11" (2.62m x 2.1m)

**Master Bedroom** 10'2" x 10'7" (3.1m x 3.23m)