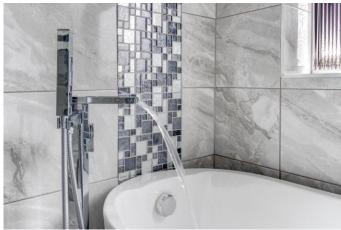

### **Description:**

Introducing this delightful three-bedroom semi-detached home nestled within a cul-de-sac in a fantastic central location.

Inside, the layout comprises an entrance hall, a converted garage into a utility room equipped with plumbing and power, a spacious open-plan lounge/diner featuring an electric fireplace, and sliding doors that open to the rear garden. Additionally, there's a kitchen with an integrated oven and fridge/freezer. Upstairs, there are three double bedrooms, accompanied by a contemporary fitted bathroom boasting a freestanding bath and a separate shower cubicle.

**Bedroom Two** 4'8" x 8'3" (1.42m x 2.51m)

**Bedroom Three** 10'2" x 6'4" (3.1m x 1.93m)

**Bathroom** 11'6" x 5'5" (3.5m x 1.65m)

**Council Tax Band:** B (tbc by solicitors). **Tenure:** Freehold (tbc by solicitors).